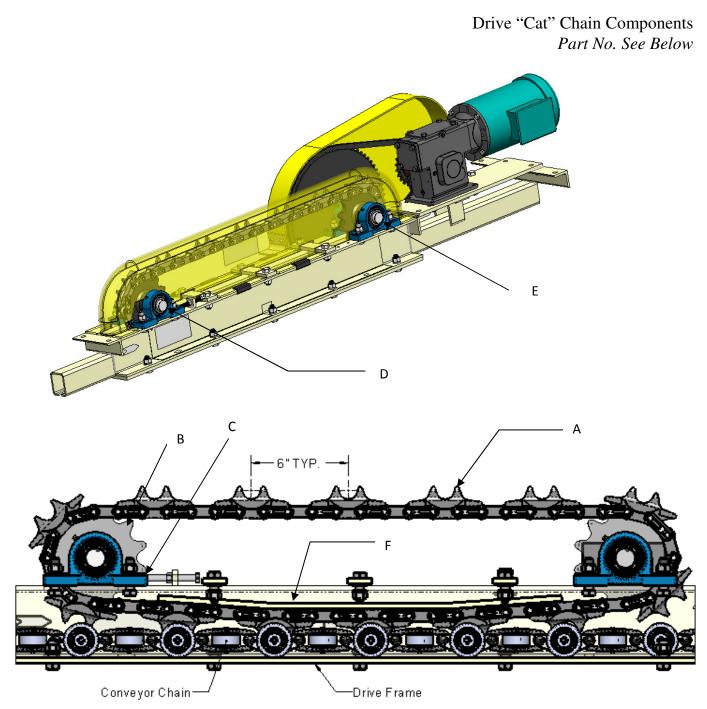

**Description:** The drive "Cat" chain transmits the power to the conveyor chain.

| SKELETON DRIVE COMPONENTS |             |                                      |          |          |  |  |  |  |
|---------------------------|-------------|--------------------------------------|----------|----------|--|--|--|--|
| ITEM                      | PART NUMBER | DESCRIPTION                          | QTY/ ASM | WT (LBS) |  |  |  |  |
| Α                         | 2035.02536  | DRIVE "CAT" CHAIN, C2062             | 1        | 15 EA.   |  |  |  |  |
| В                         | 2035.02535  | SPROCKET, 2062A, 12T, CHUB           | 2        | 5 EA.    |  |  |  |  |
| С                         | 2035.01286  | PILLOW BLOCK BEARING                 | 4        | 6 EA     |  |  |  |  |
| D                         | 2035.02533M | IDLER SHAFT                          | 1        | 11 EA    |  |  |  |  |
| E                         | 2035.02534M | DRIVE SHAFT                          | 1        | 15 EA    |  |  |  |  |
| F                         | 2035.01281  | BACK-UP BAR                          | 1        | 10 EA    |  |  |  |  |
|                           | 097952      | KEY STOCK, 1/4" X 2" (FOR SPROCKETS) | 2        | 0.1 EA   |  |  |  |  |